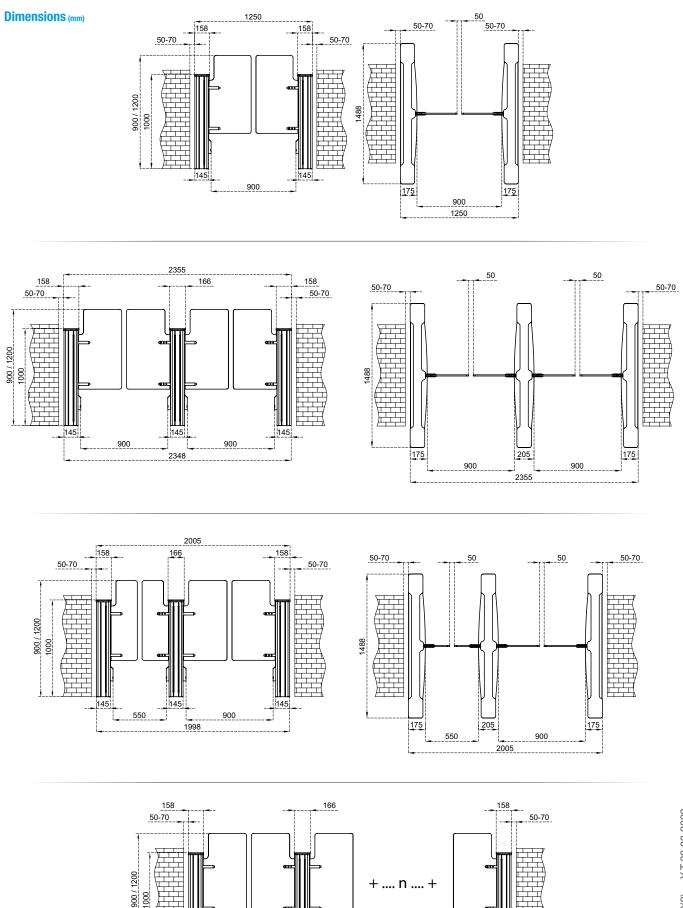

## PG 03 90 PADDLE GATE

550 & 900 mm net passage width combinations can be created.

## CAME T ÖZAK **TECHNICAL SPECIFICATIONS**

145

900

TD-1302-0139(0) Y.T.30.03.2022

1000

145

145