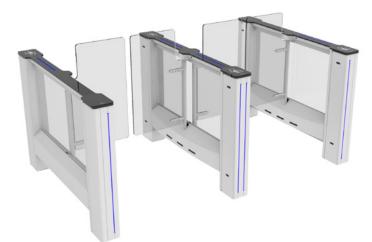

## PG 03 90 PADDLE GATE

550 & 900 mm net passage width combinations can be created.

## **Technical Features**

| recinical realures                   |                                                                                                                                                                                                                                                                                                                                                                                                                                                                                                                                                                                                                                                                                                                                                                                                                                                                                                                                                                                                                                                                                                                                                                                                                                                                                                                                              |                                                                                      |  |
|--------------------------------------|----------------------------------------------------------------------------------------------------------------------------------------------------------------------------------------------------------------------------------------------------------------------------------------------------------------------------------------------------------------------------------------------------------------------------------------------------------------------------------------------------------------------------------------------------------------------------------------------------------------------------------------------------------------------------------------------------------------------------------------------------------------------------------------------------------------------------------------------------------------------------------------------------------------------------------------------------------------------------------------------------------------------------------------------------------------------------------------------------------------------------------------------------------------------------------------------------------------------------------------------------------------------------------------------------------------------------------------------|--------------------------------------------------------------------------------------|--|
| Place of Use                         | Indoors.                                                                                                                                                                                                                                                                                                                                                                                                                                                                                                                                                                                                                                                                                                                                                                                                                                                                                                                                                                                                                                                                                                                                                                                                                                                                                                                                     |                                                                                      |  |
| Operating Temperature,<br>Humidity   | -20°C/+68°C (opt50°C with heater positive), RH %95 non-condensing.                                                                                                                                                                                                                                                                                                                                                                                                                                                                                                                                                                                                                                                                                                                                                                                                                                                                                                                                                                                                                                                                                                                                                                                                                                                                           |                                                                                      |  |
| Operating Intensity                  | %100, 7/24 use.                                                                                                                                                                                                                                                                                                                                                                                                                                                                                                                                                                                                                                                                                                                                                                                                                                                                                                                                                                                                                                                                                                                                                                                                                                                                                                                              |                                                                                      |  |
|                                      | Body                                                                                                                                                                                                                                                                                                                                                                                                                                                                                                                                                                                                                                                                                                                                                                                                                                                                                                                                                                                                                                                                                                                                                                                                                                                                                                                                         | 304 grade (opt. 316 grade) satine brushed stainless steel, acrylic panel side walls. |  |
| Material Specifications              | Top Lid                                                                                                                                                                                                                                                                                                                                                                                                                                                                                                                                                                                                                                                                                                                                                                                                                                                                                                                                                                                                                                                                                                                                                                                                                                                                                                                                      | 10 mm black tempered glass .                                                         |  |
|                                      | Wings                                                                                                                                                                                                                                                                                                                                                                                                                                                                                                                                                                                                                                                                                                                                                                                                                                                                                                                                                                                                                                                                                                                                                                                                                                                                                                                                        | 10 mm tempered glass with 900 - 1200 - optionally 1500 mm wing height choices.       |  |
| Indicators                           | Direction and Passage Indicators : Vertical LED and sliding asteroid animated LED on top lid standard.                                                                                                                                                                                                                                                                                                                                                                                                                                                                                                                                                                                                                                                                                                                                                                                                                                                                                                                                                                                                                                                                                                                                                                                                                                       |                                                                                      |  |
| Power                                | Operating Voltage: 110/220V AC 50/60 Hz. (±%10), 24V DC.Consumption (single): 8W at stand-by, max ~38WConsumption (center): 16W at stand-by, max ~38+38W(varies according to the options and accessories used)                                                                                                                                                                                                                                                                                                                                                                                                                                                                                                                                                                                                                                                                                                                                                                                                                                                                                                                                                                                                                                                                                                                               |                                                                                      |  |
| Operating Modes                      | System operates bi-directionally (entry-exit).   Operation modes can be changed through dip switch, PC and/or android app.   Entry - exit controlled Entry - exit free   Entry controlled, exit free Exit controlled, entry free                                                                                                                                                                                                                                                                                                                                                                                                                                                                                                                                                                                                                                                                                                                                                                                                                                                                                                                                                                                                                                                                                                             |                                                                                      |  |
| Operating System                     | Suitable for passage with wheelchairs, suitcases and trolleys with clear passage width up to 900 mm.<br>Electromechanical motorised system with electronic torque and sensor controls that provides wing movement swinging to passage<br>direction for rapid passages.<br>A passage lane consists of min. 2 pieces of single units facing each other.<br>Electromechanical motorized wings are closed at stand-by (opt. open). Person requests authorisation from the access control device<br>(3rd party device) connected to the gate's entry system. Upon authorisation, wings open, passage of the person is monitored by the<br>multi-sensors along the passageway and wings close upon completion of the passage. In case of subsequent access authorisations,<br>wings keep open until the last person completes his passage and then close.<br>Wings do not move and do not harm the person in case the person is between the wings thanks to the sensors. In addition, electronic<br>torque control system is continuously active during closing of the wings.<br>Sensors along the passageway detects suitcase providing secure and comfortable passages.<br>Systems generates audio/visual alarm in case of tailgating or illegal passage attempts.<br>System message codes can be monitored from the internal diagnostic screen. |                                                                                      |  |
| Control System                       | All functions, parameters and operating modes can be changed through the control board (microprocessor controlled).<br>All inputs are opto-coupler protected.<br>Controllable by dry contact (ground control).<br>Compatible with all kinds of access control device.<br>Optional RS232, RS485 or TCP/IP module is available.                                                                                                                                                                                                                                                                                                                                                                                                                                                                                                                                                                                                                                                                                                                                                                                                                                                                                                                                                                                                                |                                                                                      |  |
| Flow Rate                            | Wing opening / closing time : ~0,8-1,2 sec. (depending on the wing height)   Free passage mode : ~50 pass/min.   Nominal : ~25 pass/min.   (passage rate can change depending on the access control system utilized)                                                                                                                                                                                                                                                                                                                                                                                                                                                                                                                                                                                                                                                                                                                                                                                                                                                                                                                                                                                                                                                                                                                         |                                                                                      |  |
| Emergency Mode                       | Wings provide a free passageway by automatically opening to the preferred direction adjustable by dip-switch (fail safe). Works compatible with fire warning and similar systems. At the end of an emergency situation, system returns to its normal operating mode.                                                                                                                                                                                                                                                                                                                                                                                                                                                                                                                                                                                                                                                                                                                                                                                                                                                                                                                                                                                                                                                                         |                                                                                      |  |
| Power-off Situation                  | Wings provide a free passageway pushed manually to either entry or exit direction (fail safe). Wings provide a free passageway by automatically opening to the preferred direction with the optional internal battery adjustable by dip-switch.                                                                                                                                                                                                                                                                                                                                                                                                                                                                                                                                                                                                                                                                                                                                                                                                                                                                                                                                                                                                                                                                                              |                                                                                      |  |
| Weight                               | Single :~70 kg<br>Center:~85 kg                                                                                                                                                                                                                                                                                                                                                                                                                                                                                                                                                                                                                                                                                                                                                                                                                                                                                                                                                                                                                                                                                                                                                                                                                                                                                                              |                                                                                      |  |
| Optional Features and<br>Accessories | Wireless remote control (receiver-transmitter), manual control, coin slot and coin box, single/multiple intelligent coin/token slot and box, card reader mounting bracket, heater positive, top lid weight sensor, bottom plate, battery back-up, internal battery, 316 grade stainless steel, RS232-RS485-TCP/IP modules, different outer body materials (mirror black, bronze, etc), stainless steel top lid, different wing heights, motorized card collector unit and card collection box.                                                                                                                                                                                                                                                                                                                                                                                                                                                                                                                                                                                                                                                                                                                                                                                                                                               |                                                                                      |  |