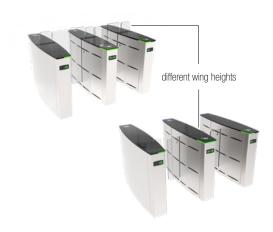

## **Technical Features**

| iconnical i catalos                  |                                                                                                                                                                                                                                                                                                                                                                                                                                                                                                                                                                                                                                                                                                                                                                                                                                                                                                                                                                                                                                                                                                                                                                                                        |                                                                                                                                            |  |
|--------------------------------------|--------------------------------------------------------------------------------------------------------------------------------------------------------------------------------------------------------------------------------------------------------------------------------------------------------------------------------------------------------------------------------------------------------------------------------------------------------------------------------------------------------------------------------------------------------------------------------------------------------------------------------------------------------------------------------------------------------------------------------------------------------------------------------------------------------------------------------------------------------------------------------------------------------------------------------------------------------------------------------------------------------------------------------------------------------------------------------------------------------------------------------------------------------------------------------------------------------|--------------------------------------------------------------------------------------------------------------------------------------------|--|
| Place of Use                         | Indoors.                                                                                                                                                                                                                                                                                                                                                                                                                                                                                                                                                                                                                                                                                                                                                                                                                                                                                                                                                                                                                                                                                                                                                                                               |                                                                                                                                            |  |
| Operating Temperature,<br>Humidity   | -20°C/+68°C (opt50°C with heater positive), RH %95 non-condensing.                                                                                                                                                                                                                                                                                                                                                                                                                                                                                                                                                                                                                                                                                                                                                                                                                                                                                                                                                                                                                                                                                                                                     |                                                                                                                                            |  |
| Operating Intensity                  | %100, 7/24 use.                                                                                                                                                                                                                                                                                                                                                                                                                                                                                                                                                                                                                                                                                                                                                                                                                                                                                                                                                                                                                                                                                                                                                                                        |                                                                                                                                            |  |
| Material Specifications              | Body                                                                                                                                                                                                                                                                                                                                                                                                                                                                                                                                                                                                                                                                                                                                                                                                                                                                                                                                                                                                                                                                                                                                                                                                   | 304 grade (opt. 316 grade) satine brushed stainless steel.                                                                                 |  |
|                                      | Top Lid                                                                                                                                                                                                                                                                                                                                                                                                                                                                                                                                                                                                                                                                                                                                                                                                                                                                                                                                                                                                                                                                                                                                                                                                | 10 mm black tempered glass (opt. other materials), choice of top lid hollowed for surface mounted access control device is also available. |  |
|                                      | Wings                                                                                                                                                                                                                                                                                                                                                                                                                                                                                                                                                                                                                                                                                                                                                                                                                                                                                                                                                                                                                                                                                                                                                                                                  | RGB LED illuminated 10 mm tempered glass with 900-1200-2000 mm wing height options.                                                        |  |
| ndicators                            | Side Status / Direction Indicators : Indicator : RGB LED under top lid and wings standard.                                                                                                                                                                                                                                                                                                                                                                                                                                                                                                                                                                                                                                                                                                                                                                                                                                                                                                                                                                                                                                                                                                             |                                                                                                                                            |  |
| Power                                | Operating Voltage : 110/220V AC 50/60 Hz. (±%10), 24V DC.  Consumption (single) : 11W at stand-by, max ~45W  Consumption (center) : 22W at stand-by, max ~45+45W  (varies according to the options and accessories used)                                                                                                                                                                                                                                                                                                                                                                                                                                                                                                                                                                                                                                                                                                                                                                                                                                                                                                                                                                               |                                                                                                                                            |  |
| Operating Modes                      | System operates bi-directionally (entry-exit).  Operation modes can be changed through dip switch, PC and/or android app.  Entry - exit controlled Entry - exit free  Entry controlled, exit free Exit controlled, entry free                                                                                                                                                                                                                                                                                                                                                                                                                                                                                                                                                                                                                                                                                                                                                                                                                                                                                                                                                                          |                                                                                                                                            |  |
| Operating System                     | Electromechanical motorised system with electronic torque and sensor controls that provides wing movement retracting inside the body for rapid passages.  A passage lane consists of min. 2 pieces of single units facing each other.  Electromechanical motorized wings are closed at stand-by (opt. open). Person requests authorisation from the access control device (3rd party device) connected to the gate's entry system. Upon authorisation, wings open, passage of the person is monitored by the multi-sensors along the passageway and wings close upon completion of the passage. In case of subsequent access authorisations, wings keep open until the last person completes his passage and then close.  Wings do not move and do not harm the person in case the person is between the wings thanks to the sensors. In addition, electronic torque control system is continuously active during closing of the wings.  Sensors along the passageway detects suitcase providing secure and comfortable passages.  Systems generates audio/visual alarm in case of tailgating or illegal passage attempts.  System message codes can be monitored from the internal diagnostic screen. |                                                                                                                                            |  |
| Control System                       | All functions, parameters and operating modes can be changed through the control board (microprocessor controlled). All inputs are opto-coupler protected. Controllable by dry contact (ground control). Compatible with all kinds of access control device. Optional RS232, RS485 or TCP/IP module is available.                                                                                                                                                                                                                                                                                                                                                                                                                                                                                                                                                                                                                                                                                                                                                                                                                                                                                      |                                                                                                                                            |  |
| Flow Rate                            | Wing opening / closing time: ~0,8-1,2 sec.  Free passage mode : ~60 pass/min.  Nominal: ~30 pass/min.  (passage rate can change depending on the access control system utilized)                                                                                                                                                                                                                                                                                                                                                                                                                                                                                                                                                                                                                                                                                                                                                                                                                                                                                                                                                                                                                       |                                                                                                                                            |  |
| Emergency Mode                       | Wings provide a free passageway by automatically retracting inside the body (fail safe). Works compatible with fire warning and similar systems. At the end of an emergency situation, system returns to its normal operating mode.                                                                                                                                                                                                                                                                                                                                                                                                                                                                                                                                                                                                                                                                                                                                                                                                                                                                                                                                                                    |                                                                                                                                            |  |
| Power-off Situation                  | Wings provide a free passageway by automatically retracting inside the body through internal battery (fail safe).                                                                                                                                                                                                                                                                                                                                                                                                                                                                                                                                                                                                                                                                                                                                                                                                                                                                                                                                                                                                                                                                                      |                                                                                                                                            |  |
| Veight                               | Single: ~150 kg<br>Center: ~180 kg                                                                                                                                                                                                                                                                                                                                                                                                                                                                                                                                                                                                                                                                                                                                                                                                                                                                                                                                                                                                                                                                                                                                                                     |                                                                                                                                            |  |
| Optional Features and<br>Accessories | Wireless remote control (receiver-transmitter), manual control, coin slot and coin box, single/multiple intelligent coin/token slot and box, heater positive, top lid weight sensor, bottom plate, battery back-up, 316 grade stainless steel, RS232-RS485-TCP/IP modules, sliding asteroid animated LED indicator, different outer body materials (mirror black, bronze, etc), different wing heights, motorized card collector unit and card collection box, different top lid materials (stainless steel, natural granite, etc.).                                                                                                                                                                                                                                                                                                                                                                                                                                                                                                                                                                                                                                                                   |                                                                                                                                            |  |