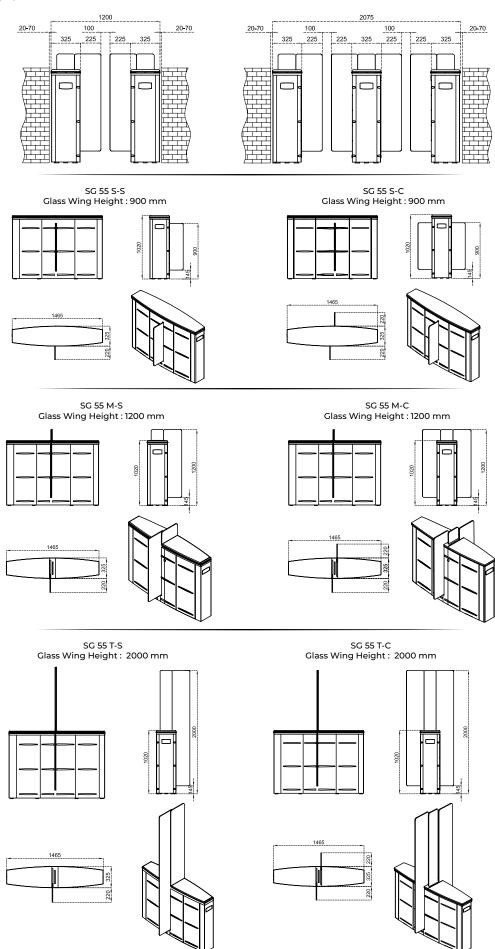

|                                                                                                                                            |  |

## **Dimensions** (mm)