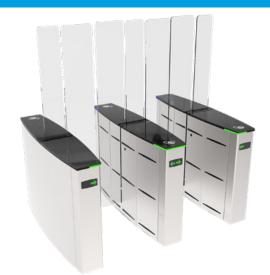

## **Technical Features**

| iconnical i catalos                  |                                                                                                                                                                                                                                                                                                                                                                                                                                                                                                                                                                                                                                                                                                                                                                                                                                                                                                                                                                                                                                                                                                                                                                                                        |                                                                                                                                            |  |
|--------------------------------------|--------------------------------------------------------------------------------------------------------------------------------------------------------------------------------------------------------------------------------------------------------------------------------------------------------------------------------------------------------------------------------------------------------------------------------------------------------------------------------------------------------------------------------------------------------------------------------------------------------------------------------------------------------------------------------------------------------------------------------------------------------------------------------------------------------------------------------------------------------------------------------------------------------------------------------------------------------------------------------------------------------------------------------------------------------------------------------------------------------------------------------------------------------------------------------------------------------|--------------------------------------------------------------------------------------------------------------------------------------------|--|
| Place of Use                         | Indoors.                                                                                                                                                                                                                                                                                                                                                                                                                                                                                                                                                                                                                                                                                                                                                                                                                                                                                                                                                                                                                                                                                                                                                                                               |                                                                                                                                            |  |
| Operating Temperature,<br>Humidity   | -20°C/+68°C (opt50°C with heater positive), RH %95 non-condensing.                                                                                                                                                                                                                                                                                                                                                                                                                                                                                                                                                                                                                                                                                                                                                                                                                                                                                                                                                                                                                                                                                                                                     |                                                                                                                                            |  |
| Operating Intensity                  | %100, 7/24 use.                                                                                                                                                                                                                                                                                                                                                                                                                                                                                                                                                                                                                                                                                                                                                                                                                                                                                                                                                                                                                                                                                                                                                                                        |                                                                                                                                            |  |
| Material Specifications              | Body                                                                                                                                                                                                                                                                                                                                                                                                                                                                                                                                                                                                                                                                                                                                                                                                                                                                                                                                                                                                                                                                                                                                                                                                   | 304 grade (opt. 316 grade) satine brushed stainless steel.                                                                                 |  |
|                                      | Top Lid                                                                                                                                                                                                                                                                                                                                                                                                                                                                                                                                                                                                                                                                                                                                                                                                                                                                                                                                                                                                                                                                                                                                                                                                | 10 mm black tempered glass (opt. other materials), choice of top lid hollowed for surface mounted access control device is also available. |  |
|                                      | Wings                                                                                                                                                                                                                                                                                                                                                                                                                                                                                                                                                                                                                                                                                                                                                                                                                                                                                                                                                                                                                                                                                                                                                                                                  | RGB LED illuminated 10 mm tempered glass with 900-1200-2000 mm wing height options.                                                        |  |
| ndicators                            | Side Status / Direction Indicators : Indicator : RGB LED under top lid and wings standard.                                                                                                                                                                                                                                                                                                                                                                                                                                                                                                                                                                                                                                                                                                                                                                                                                                                                                                                                                                                                                                                                                                             |                                                                                                                                            |  |
| Power                                | Operating Voltage : 110/220V AC 50/60 Hz. (±%10), 24V DC.  Consumption (single) : 11W at stand-by, max ~45W  Consumption (center) : 22W at stand-by, max ~45+45W  (varies according to the options and accessories used)                                                                                                                                                                                                                                                                                                                                                                                                                                                                                                                                                                                                                                                                                                                                                                                                                                                                                                                                                                               |                                                                                                                                            |  |
| Operating Modes                      | System operates bi-directionally (entry-exit).  Operation modes can be changed through dip switch, PC and/or android app.  Entry - exit controlled Entry - exit free  Entry controlled, exit free Exit controlled, entry free                                                                                                                                                                                                                                                                                                                                                                                                                                                                                                                                                                                                                                                                                                                                                                                                                                                                                                                                                                          |                                                                                                                                            |  |
| Operating System                     | Electromechanical motorised system with electronic torque and sensor controls that provides wing movement retracting inside the body for rapid passages.  A passage lane consists of min. 2 pieces of single units facing each other.  Electromechanical motorized wings are closed at stand-by (opt. open). Person requests authorisation from the access control device (3rd party device) connected to the gate's entry system. Upon authorisation, wings open, passage of the person is monitored by the multi-sensors along the passageway and wings close upon completion of the passage. In case of subsequent access authorisations, wings keep open until the last person completes his passage and then close.  Wings do not move and do not harm the person in case the person is between the wings thanks to the sensors. In addition, electronic torque control system is continuously active during closing of the wings.  Sensors along the passageway detects suitcase providing secure and comfortable passages.  Systems generates audio/visual alarm in case of tailgating or illegal passage attempts.  System message codes can be monitored from the internal diagnostic screen. |                                                                                                                                            |  |
| Control System                       | All functions, parameters and operating modes can be changed through the control board (microprocessor controlled). All inputs are opto-coupler protected. Controllable by dry contact (ground control). Compatible with all kinds of access control device. Optional RS232, RS485 or TCP/IP module is available.                                                                                                                                                                                                                                                                                                                                                                                                                                                                                                                                                                                                                                                                                                                                                                                                                                                                                      |                                                                                                                                            |  |
| Flow Rate                            | Wing opening / closing time: ~0,8-1,2 sec.  Free passage mode : ~60 pass/min.  Nominal: ~30 pass/min.  (passage rate can change depending on the access control system utilized)                                                                                                                                                                                                                                                                                                                                                                                                                                                                                                                                                                                                                                                                                                                                                                                                                                                                                                                                                                                                                       |                                                                                                                                            |  |
| Emergency Mode                       | Wings provide a free passageway by automatically retracting inside the body (fail safe). Works compatible with fire warning and similar systems. At the end of an emergency situation, system returns to its normal operating mode.                                                                                                                                                                                                                                                                                                                                                                                                                                                                                                                                                                                                                                                                                                                                                                                                                                                                                                                                                                    |                                                                                                                                            |  |
| Power-off Situation                  | Wings provide a free passageway by automatically retracting inside the body through internal battery (fail safe).                                                                                                                                                                                                                                                                                                                                                                                                                                                                                                                                                                                                                                                                                                                                                                                                                                                                                                                                                                                                                                                                                      |                                                                                                                                            |  |
| Veight                               | Single: ~150 kg<br>Center: ~180 kg                                                                                                                                                                                                                                                                                                                                                                                                                                                                                                                                                                                                                                                                                                                                                                                                                                                                                                                                                                                                                                                                                                                                                                     |                                                                                                                                            |  |
| Optional Features and<br>Accessories | Wireless remote control (receiver-transmitter), manual control, coin slot and coin box, single/multiple intelligent coin/token slot and box, heater positive, top lid weight sensor, bottom plate, battery back-up, 316 grade stainless steel, RS232-RS485-TCP/IP modules, sliding asteroid animated LED indicator, different outer body materials (mirror black, bronze, etc), different wing heights, motorized card collector unit and card collection box, different top lid materials (stainless steel, natural granite, etc.).                                                                                                                                                                                                                                                                                                                                                                                                                                                                                                                                                                                                                                                                   |                                                                                                                                            |  |