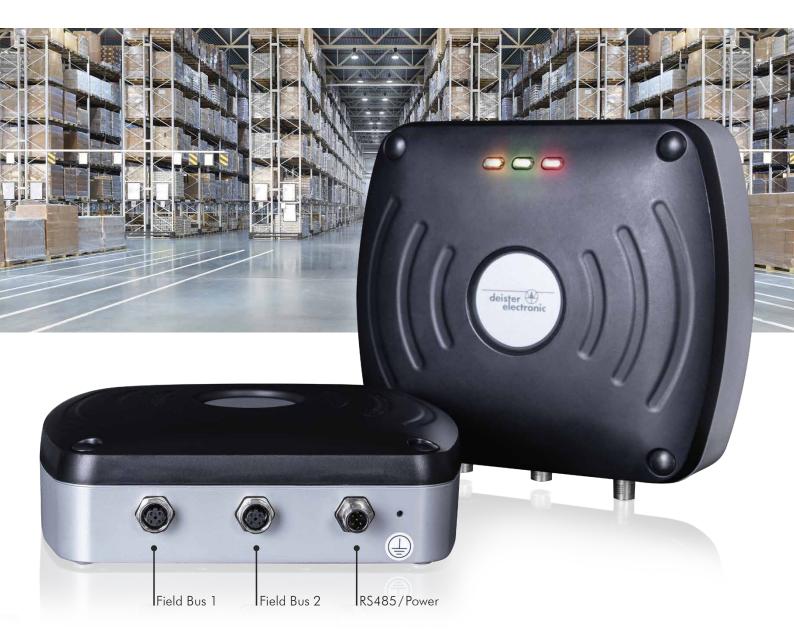

The new TSU 220 UHF reader offer best reading performance and up to 7 m range. The robust and compact housing has an integrated antenna and is IP65 / 67 classified, so the reader can be used indoors as well as outdoors.

The circular polarized field reliably identifies transponders, no matter in what position they are mounted on the object. Clearly visible LEDs indicate the status of the reader (yellow, green, red). All connectors are M12 industrial standard connectors that offer the highest quality and waterproof connection for reliable operation of the reader.

The TSU 220 can be used worldwide and is compatible to the following field bus technologies:

CANOPOR EtherCAT.

EtherNet/IP

- Compact and robust IP65 / 67 housing
- Circular field for reliable identification of transponders
- Clear LED indication
- High quality industrial standard connectors
- Can be used worldwide